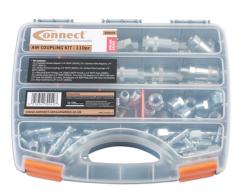

## **Air Coupling Kit 110pc**

Part of our Connect consumable airline range.

## **Additional Information**

- · Kit Contains -
- 15 x Standard Female Adaptor 1/4" BSPP (Part No. 30950), 20 x Standard Male Adaptor 1/4" BSPT (Part No. 30951).
- 10 x Airflow Female Coupling 1/4" BSPP (Part No. 30952), 10 x Airflow Male Coupling 1/4" BSPT (Part No. 30953).
- 15 x Reducing Bush Fitting 1/4" BSPP to 1/2" BSPT Male (Part No. 30968).
- 10 x Double Union Nut 1/4" BSPP (Part No. 30965), 10 x Hose Tail Adaptor 1/4" BSPP Male with 1/4" Hose Tail (Part No. 30994), 10 x Hose Tail Adaptor 1/4" BSPP Male with 3/8" Hose Tail (Part No. 30996), 10 x Hose Connectors 1/4" to 1/4" (Part No. 30955).