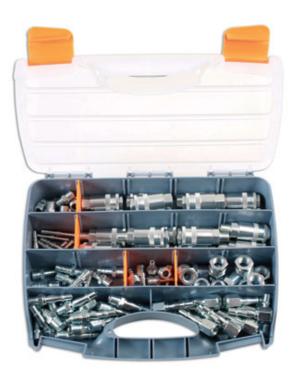

## **Air Coupling Kit 110pc**

Part of our Connect consumable airline range.

## **Additional Information**

- · Kit Contains -
- 15 x Standard Female Adaptor 1/4" BSPP (Part No. 30950), 20 x Standard Male Adaptor 1/4" BSPT (Part No. 30951).
- 10 x Airflow Female Coupling 1/4" BSPP (Part No. 30952), 10 x Airflow Male Coupling 1/4" BSPT (Part No. 30953).
- 15 x Reducing Bush Fitting 1/4" BSPP to 1/2" BSPT Male (Part No. 30968).
- 10 x Double Union Nut 1/4" BSPP (Part No. 30965), 10 x Hose Tail Adaptor 1/4" BSPP Male with 1/4" Hose Tail (Part No. 30994), 10 x Hose Tail Adaptor 1/4" BSPP Male with 3/8" Hose Tail (Part No. 30996), 10 x Hose Connectors 1/4" to 1/4" (Part No. 30955).