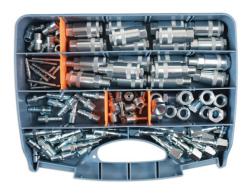

## **Air Coupling Kit 110pc**

Part of our Connect consumable airline range.

## **Additional Information**

- · Kit Contains -
- 15 x Standard Female Adaptor 1/4" BSPP (Part No. 30950), 20 x Standard Male Adaptor 1/4" BSPT (Part No. 30951).
- 10 x Airflow Female Coupling 1/4" BSPP (Part No. 30952), 10 x Airflow Male Coupling 1/4" BSPT (Part No. 30953).
- 15 x Reducing Bush Fitting 1/4" BSPP to 1/2" BSPT Male (Part No. 30968).
- 10 x Double Union Nut 1/4" BSPP (Part No. 30965), 10 x Hose Tail Adaptor 1/4" BSPP Male with 1/4" Hose Tail (Part No. 30994), 10 x Hose Tail Adaptor 1/4" BSPP Male with 3/8" Hose Tail (Part No. 30996), 10 x Hose Connectors 1/4" to 1/4" (Part No. 30955).